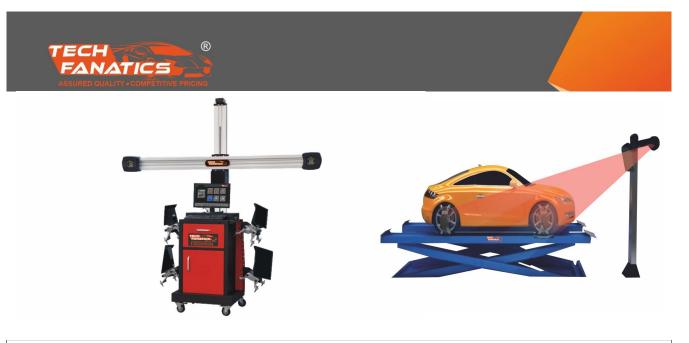

## 3D WHEEL ALIGNMENT (BLACKTECH X3D -9000)

## **Main Features**

- Windows operating system, newest Techfanatics software, include all functions from old software, with self-owned intellectual property.
- With black-box functions, all files can be saved for future analysis.
- Estimation Angle: Toe, Camber, Caster, S.A.I, push edge, Setback edge, Max turning point, wheel tread, Wheel base, Wheel moving radius.
- Quicker running for alignment with guiding menu, can read database within 3 minutes.
- 3D animated measurement, easy for training and operate.Manual enter height of vehicle.
- "MKS" measurement special for Benz.Measurement for Caster Trail.
- Measurement for Scrub Radius & SAI. Available for OEM vehicle database.
- Zero Toe adjustment for camber.
- Single Tie Rod Adjust.Voice brief for push-pull vehicle.
- Drag Link Adjust to ensure the steering wheel in the middle.